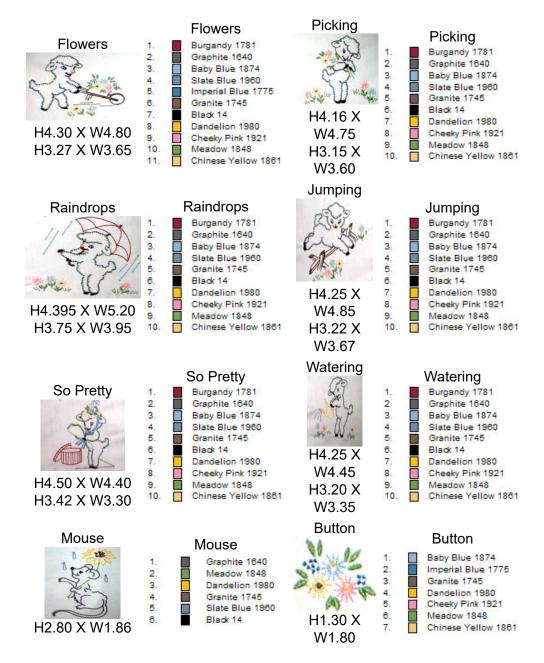

## Vintage Sweet Lambs By SEW WEIRD DESIGNS Madeira Polyneon



his set also includes the data files for users of "My Thread Box". You will find the data files included in a folder named

"MTB Data" along with instructions on how to use it. There is also a .PDF tutorial here http://www.mythreadbox.com/batchtut.zip

For information on the "My Thread Box" program go to <a href="http://www.mythreadbox.com">http://www.mythreadbox.com</a> or call Sales Info 877-361-5683 Tech 360-457-6848 FAX 866-502-2894

Sew Weird P.O. Box 4314 Jackson, MI 49204 517-914-9773

<u>Home</u> | <u>Design Sets</u> | <u>Design Singles</u> | <u>Favorite Groups</u> | <u>Friends</u> | <u>Projects</u> | <u>About Me</u> | <u>Contact</u> | <u>Millimeter Convertor</u> | <u>Legal Notice</u>