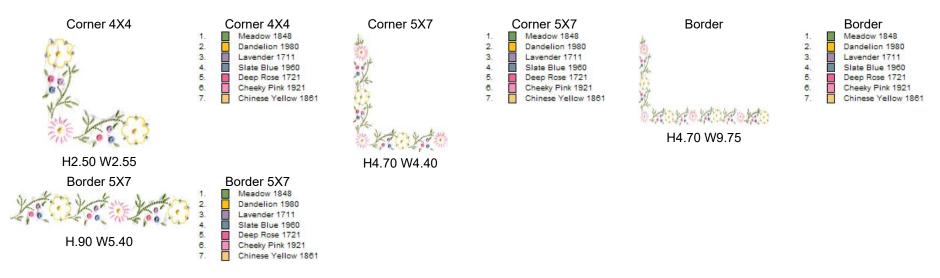

## Vintage Heirloom Floral

By SEW WEIRD DESIGNS

## Madeira Polyneon







This set also includes the data files for users of "My Thread Box". You will find the data files included in a folder named "MTB Data" along with instructions on how to use it. There is also a .PDF tutorial here <a href="http://www.mythreadbox.com/batchtut.zip">http://www.mythreadbox.com/batchtut.zip</a>
For information on the "My Thread Box" program go to <a href="http://www.mythreadbox.com">http://www.mythreadbox.com</a> or call
Sales Info 877-361-5683 Tech 360-457-6848 FAX 866-502-2894

Sew Weird P.O. Box 4314 Jackson, MI 49204 517-914-9773

<u>Home</u>| <u>Design Sets</u> | <u>Design Singles</u> | <u>Favorite Groups</u> | <u>Friends</u> | <u>Projects</u> | About Me | <u>Contact</u> | <u>Millimeter Convertor</u> | <u>Legal Notice</u>