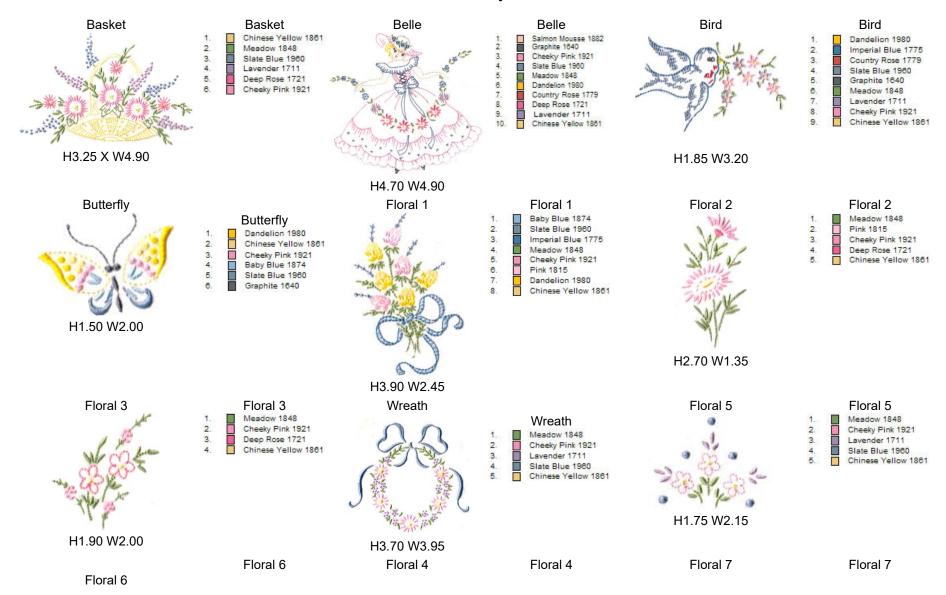

## Vintage Heirloom Floral

By SEW WEIRD DESIGNS

## Madeira Polyneon







This set also includes the data files for users of "My Thread Box". You will find the data files included in a folder named "MTB Data" along with instructions on how to use it. There is also a .PDF tutorial here <a href="http://www.mythreadbox.com/batchtut.zip">http://www.mythreadbox.com/batchtut.zip</a>
For information on the "My Thread Box" program go to <a href="http://www.mythreadbox.com">http://www.mythreadbox.com</a> or call
Sales Info 877-361-5683 Tech 360-457-6848 FAX 866-502-2894

Sew Weird P.O. Box 4314 Jackson, MI 49204 517-914-9773

<u>Home</u>| <u>Design Sets</u> | <u>Design Singles</u> | <u>Favorite Groups</u> | <u>Friends</u> | <u>Projects</u> | About Me | <u>Contact</u> | <u>Millimeter Convertor</u> | <u>Legal Notice</u>