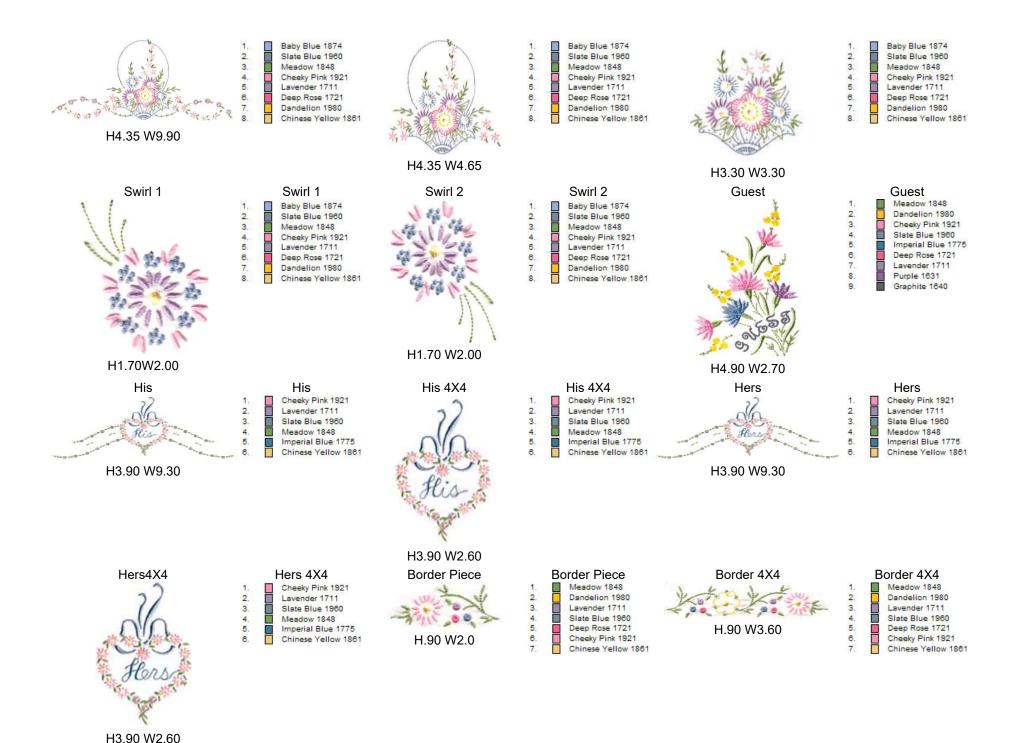

## Vintage Heirloom Floral

By SEW WEIRD DESIGNS

## Madeira Polyneon







This set also includes the data files for users of "My Thread Box". You will find the data files included in a folder named "MTB Data" along with instructions on how to use it. There is also a .PDF tutorial here <a href="http://www.mythreadbox.com/batchtut.zip">http://www.mythreadbox.com/batchtut.zip</a>
For information on the "My Thread Box" program go to <a href="http://www.mythreadbox.com">http://www.mythreadbox.com</a> or call
Sales Info 877-361-5683 Tech 360-457-6848 FAX 866-502-2894

Sew Weird P.O. Box 4314 Jackson, MI 49204 517-914-9773

<u>Home</u>| <u>Design Sets</u> | <u>Design Singles</u> | <u>Favorite Groups</u> | <u>Friends</u> | <u>Projects</u> | About Me | <u>Contact</u> | <u>Millimeter Convertor</u> | <u>Legal Notice</u>