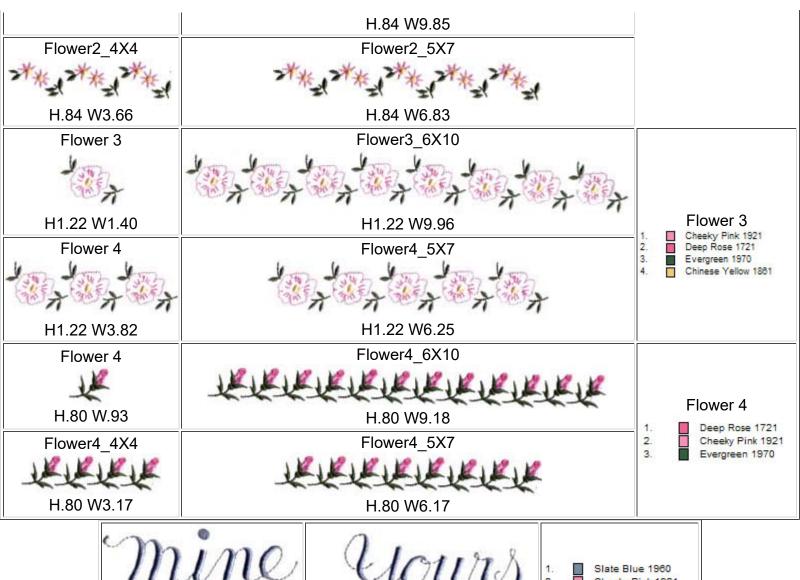

Vintage Bed & Bath border Motifs By <u>SEW WEIRD DESIGNS</u> Madeira Polyneon

H1.50 W3.71