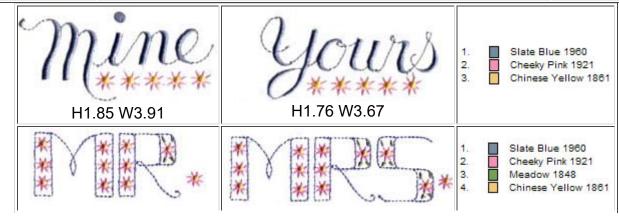

Vintage Bed & Bath border Motifs By <u>SEW WEIRD DESIGNS</u> Madeira Polyneon

H1.50 W3.71