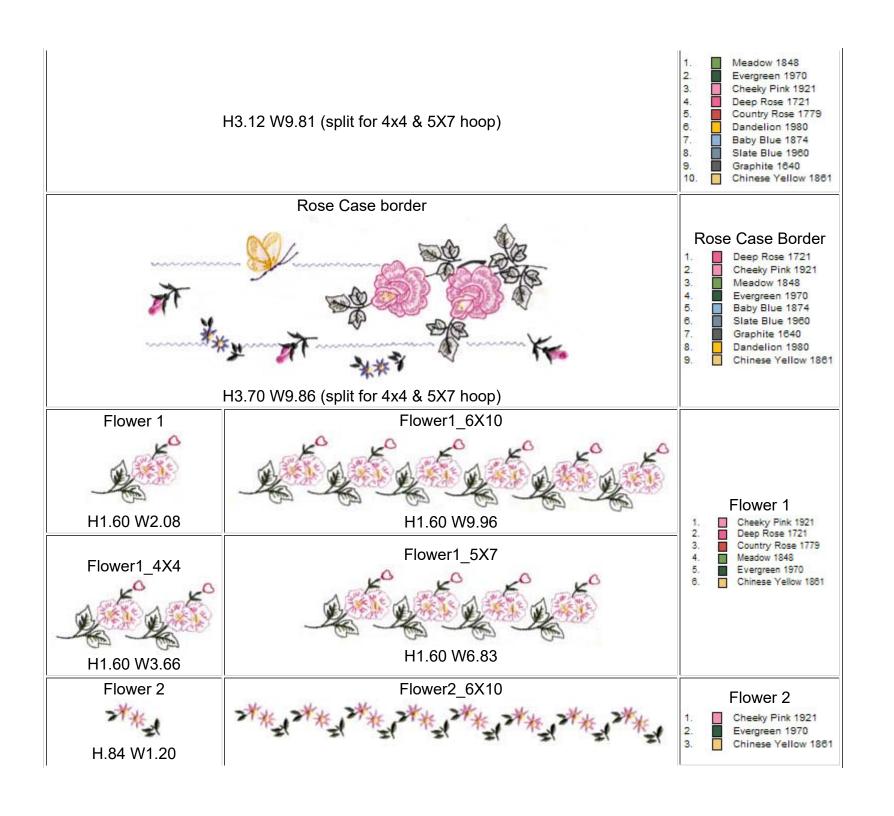

Vintage Bed & Bath border Motifs By <u>SEW WEIRD DESIGNS</u> Madeira Polyneon

H1.50 W3.71