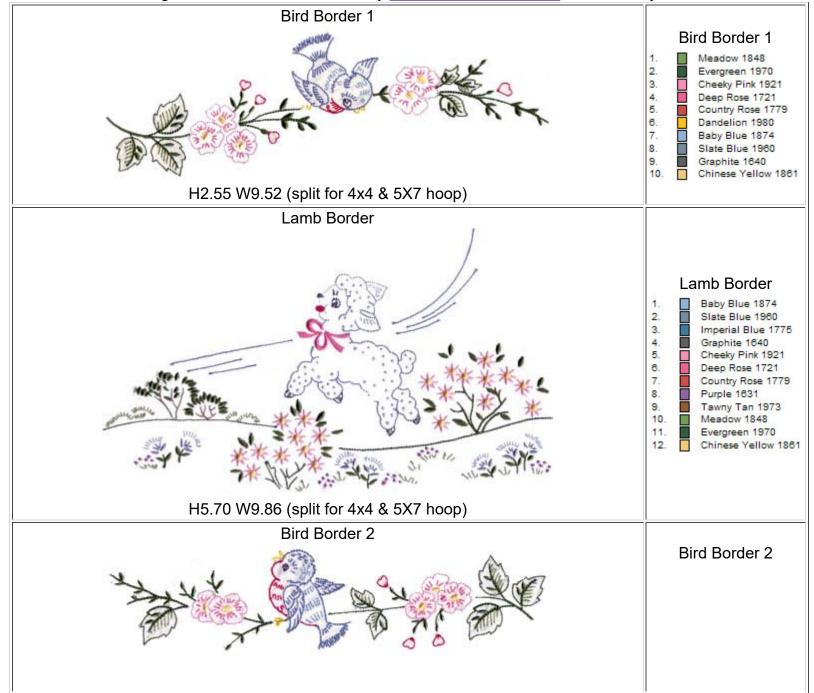

Vintage Bed & Bath border Motifs By <u>SEW WEIRD DESIGNS</u> Madeira Polyneon

H1.50 W3.71